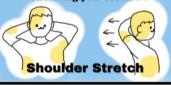

### Stretch It Out: Easy Posture Fixes for Study Time!

Illustrated by Heeyu Cho G11 Written by Heeyu Cho G11

Kitty will demonstrate how to stretch your muscles while sitting down. It's easy and quick!

Gently press your elbows backward, stretching your shoulders