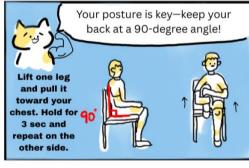

### Stretch It Out: Easy Posture Fixes for Study Time!

Illustrated by Heeyu Cho G11 Written by Heeyu Cho G11

Kitty will demonstrate how to stretch your muscles while sitting down. It's easy and quick!

Gently press your elbows backward, stretching your shoulders

Turn your neck slowly to the left and right, holding for 3 seconds each time to stretch the sides of your neck.

Reach one arm overhead and bend

your elbow, bringing your hand down towards your back.

NHS. "Sitting Exercises." Nhs.uk, 30 Apr. 2018, www.nhs.uk/live-well/exercise/sitting-exercises/. Accessed 21 Apr. 2025.