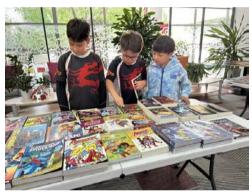

### **Book Fair**

Thank you for supporting the book fair in the library this week! The vendor commented on how enthusiastic our students were about books and reading.

The library has also added a number of new books from the book fair to our collection. Here is a sneak peek of just a few of the new books. These will be available for checkout next week!