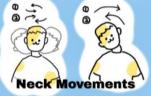

Turn your neck slowly to the left and right, holding for 3 seconds each time to stretch the sides of your neck.

Reach one arm overhead and bend

your elbow, bringing your hand down towards your back.

NHS. "Sitting Exercises." Nhs.uk, 30 Apr. 2018, www.nhs.uk/live-well/exercise/sitting-exercises/. Accessed 21 Apr. 2025.