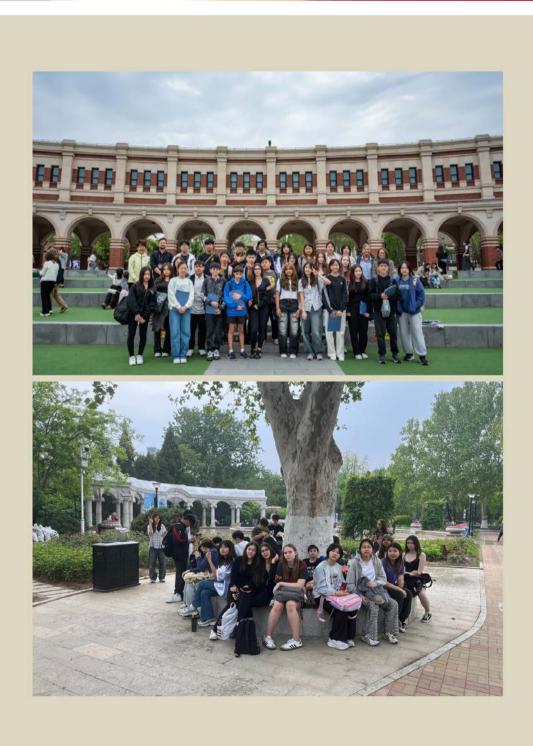

## THE BLAZE

**Working Learning Acting TOGETHER** 

Tianjin 'Our City' G8 Field Trip.

As part of their Grade 8 unit, "How Are Cities Organized?" we went on a field trip to the TJ Development Research Center of Social Sciences, showcasing the history of Tianjin from the 1800s to the 1900s. This visit aligned well with previous units where we learned about how the world became interconnected and how countries were forced to open up to keep pace with technological developments. During the trip, students practiced the MISO method research through Media, Interview, Survey, and Observation. At the museum, they explored how Tianjin became connected to the world and grew to be an important city in China. Beyond examining the city's history and its preservation over time, the students also observed different aspects of Sustainable Development Goal No. 11: Sustainable Cities and Communities. The students prepared several questions to ask shop owners, tourists, and homeowners after interviewing people at the museum. When interviewing people in the concession area, many students overcame their fear of approaching and communicating with strangers, which helped them connect better with members of our community and gain a deeper understanding of where we live.

Back in the classroom, students will conduct further research and use the data collected during the field trip to create presentations following the Pecha Kucha style. Overall, it was a rewarding and enriching full day of learning beyond the classroom.