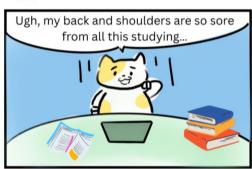

### Stretch It Out: Easy Posture Fixes for Study Time!

Illustrated by Heeyu Cho G11 Written by Heeyu Cho G11

Kitty will demonstrate how to stretch your muscles while sitting down. It's easy and quick!

Gently press your elbows backward, stretching your shoulders