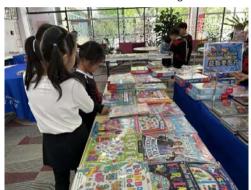

### **Book Fair**

Thank you for supporting the book fair in the library this week! The vendor commented on how enthusiastic our students were about books and reading.

The library has also added a number of new books from the book fair to our collection. Here is a sneak peek of just a few of the new books. These will be available for checkout next week!