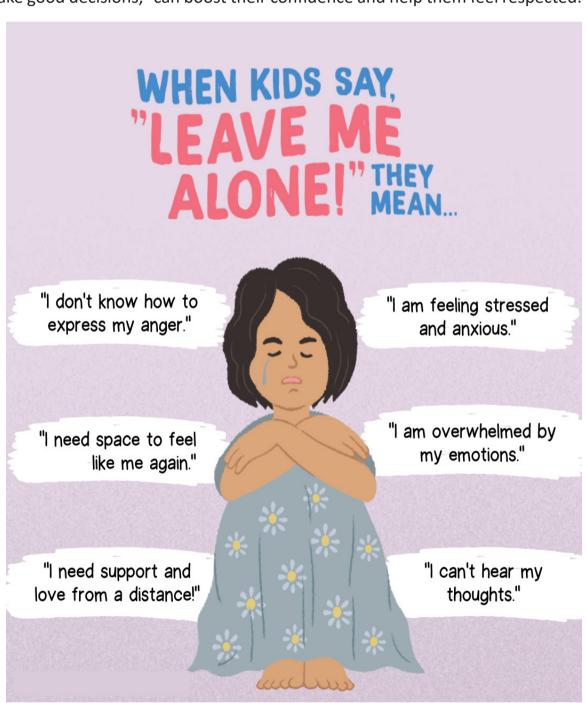

Michael Conway
Deputy Director / Secondary Principal

Working Learning Acting TOGETHER

When a child says, "Leave me alone," it often means they need space, not distance. Kids, like adults, can feel overwhelmed and may not know how to express it. Instead of taking it personally, see it as a chance to respect their boundaries and build trust. Let them know you're there when they're ready. Saying, "I trust you to make good decisions," can boost their confidence and help them feel respected.