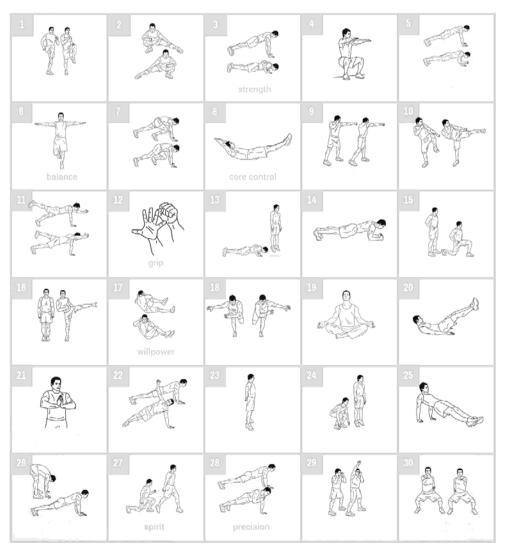

### **DREAM MARCH**

Join the DEAM Initiative: Become a Ninja!

### Hello Community!

This month, we're inviting you to transform into a **Ninja** with the **Drop Everything and Move (DEAM)** initiative! **Why join?** 

- Sharpen Your Skills: Step out of your routine and enhance your focus.
- **Team Up**: Connect with fellow community members and strengthen our bonds.
- Ignite Creativity: Embrace new challenges to inspire fresh ideas.

Let's unleash our inner Ninjas and make this month unforgettable! Join us in taking action!

- 01 speed: high knees [video how-to]
- 02 flexibility: side-to-side lunges [video how-to]
- 03 strength: push-ups
- 04 stealth: wall sit
- 05 grit: up and down planks [video how-to]
- 06 balance: one leg stand
- 07 endurance: climbers [video how-to]
- 08 core control: hollow hold
- 09 combat: punches [video how-to]
- 10 **focus**: side kicks [video how-to]
- 11 coordination: alt arm / leg raises [video how-to]
- 12 grip: clench / unclench
- 13 explosives: burpees [video how-to]
- 14 concealment: elbow plank hold
- 15 strategy: lunges [video how-to]
- 16 awareness: side leg raises [video how-to]
- 17 willpower: knee-to-elbow crunches [video how-to]
- 18 agility: side-to-side jumps
- 19 mindfulness: meditation
- 20 discipline: raised legs hold
- 21 concentration: chest squeeze
- 22 **fortitude**: plank rotations [<u>video how-to</u>]
- 23 discipline: calf raise hold
- 24 power: jump squats [video how-to]
- 25 resilience: reverse plank hold
- 26 plasticity: plank walk-outs [video how-to]
- 27 spirit: jumping lunges [video how-to]
- 28 **precision**: shoulder taps [video how-to]
- 29 courage: overhead punches [video how-to]
- 30 commitment: squat hold punches [video how-to]
- 31 celebrate: you made it!