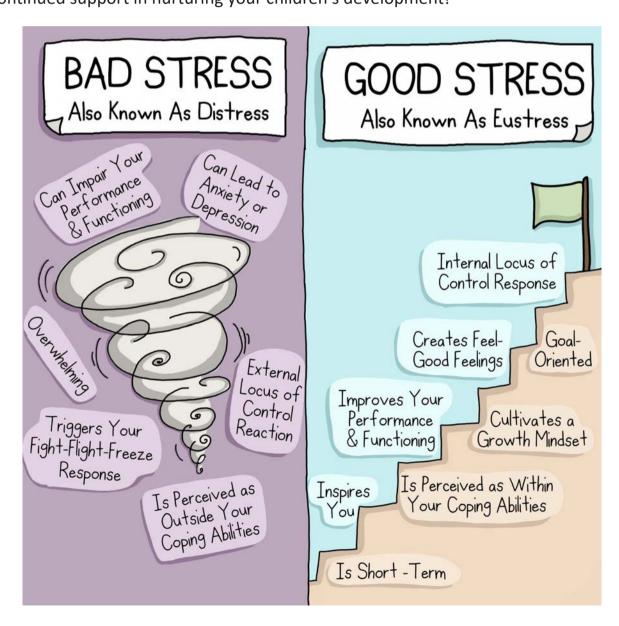

Cam Wallace Elementary Principal

Dear IST parents,

As the school counselor, I want to share an important message: not all stress is harmful! In fact, some stress can actually be good for you and your children. This positive type of stress, called "eustress," can motivate both of you to face challenges and grow together. By embracing this type of stress, you can foster a sense of accomplishment and well-being in your family. It's important to manage stress effectively and recognize when it can serve as a positive force for growth and success. Thank you for your continued support in nurturing your children's development!