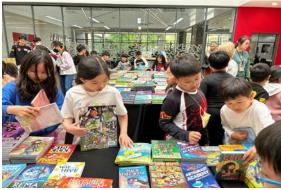

#### **Book Fair**

We had a very successful book fair hosted by Share Kids Books this week in the library. There were many great titles available, and the students seemed very excited about the books they were able to purchase. The library receives a percentage of money from the sales to use towards purchasing new books. The new titles we have purchased will be available for checkout next week. Thank you for supporting the book fair!